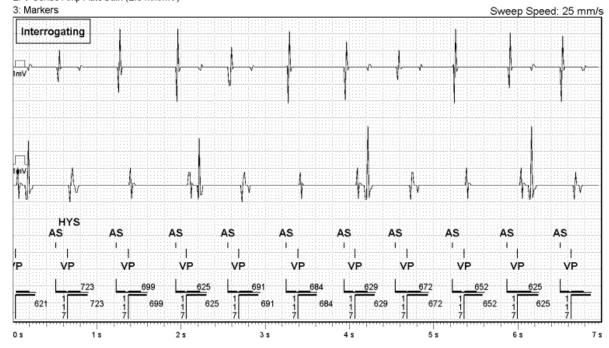

- 1: A Sense Amp AutoGain (2.0 mm/mV)
- 2: V Sense Amp AutoGain (2.5 mm/mV)

## AutoCapture Trend

**Figure S1.** Intermittent loss of capture with ventricular escape rhythm due to elevated pacing threshold. Data collected *via* remote alert-based transmission