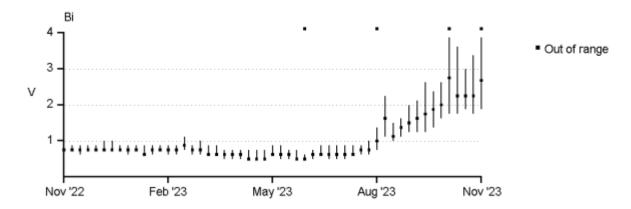

## AutoCapture Trend

**Figure S1.** Intermittent loss of capture with ventricular escape rhythm due to elevated pacing threshold. Data collected *via* remote alert-based transmission