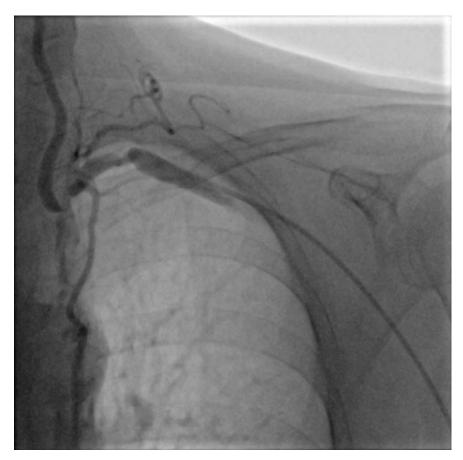

**Figure S1.** Critically occluded left common iliac artery with severe calcifications. Unsuccessful attempt of crossing with a guidewire

Figure S2. Severely narrowed left subclavian artery