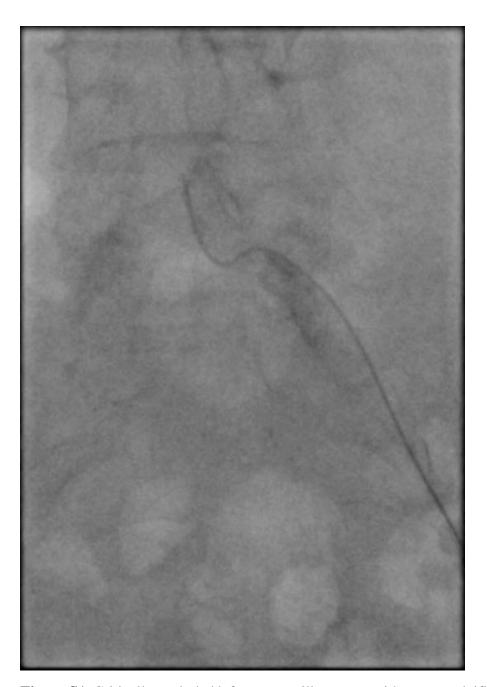

**Figure S1.** Critically occluded left common iliac artery with severe calcifications. Unsuccessful attempt of crossing with a guidewire

Figure S2. Severely narrowed left subclavian artery