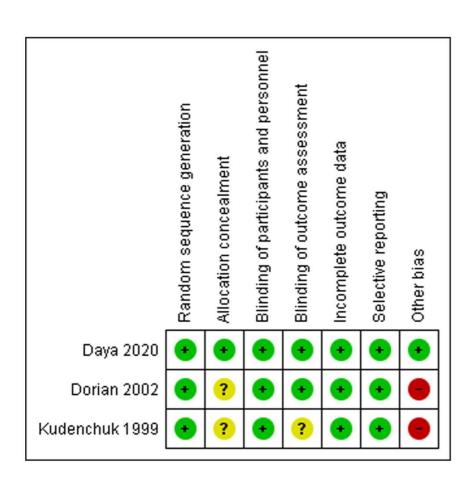

**Supplementary Figure 1**. Evaluation of bias in all included studies across the various domains. Green, red, and yellow circles indicate low, high, and unclear risk of bias, respectively.

Supplementary Figure 2. Summary of the risk of bias among the included studies.