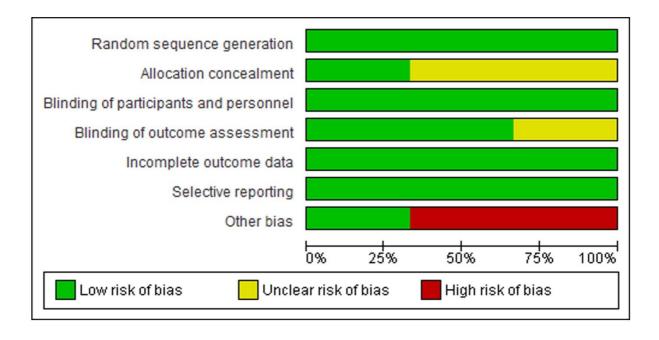

**Supplementary Figure 1**. Evaluation of bias in all included studies across the various domains. Green, red, and yellow circles indicate low, high, and unclear risk of bias, respectively.

Supplementary Figure 2. Summary of the risk of bias among the included studies.