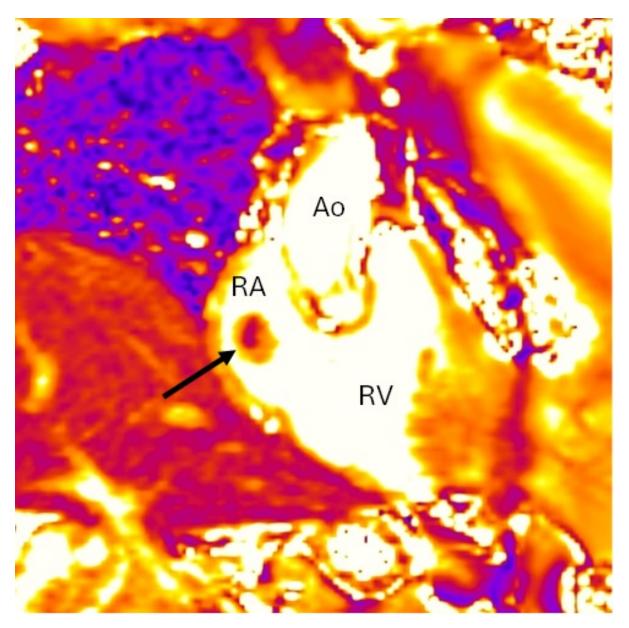

**Figure S1.** Thrombus in right atrium (arrow): low signal intensity mass in T2 mapping sequence in right ventricular inflow tract projection

Abbreviations: Ao, aorta; RA, right atrium; RV, right ventricle