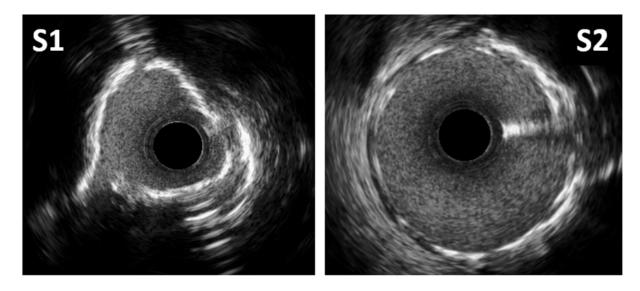

**Figure S1.** Baseline high-definition intravascular ultrasound in medial portion of the left anterior descending artery with 360° calcifications

Figure S2. Final high-definition intravascular ultrasound with good stent apposition