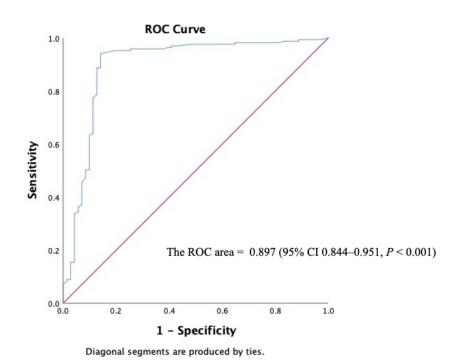

**Figure S1.** ROC curve of atrial contractile strain as a predictor of notch formation in the TAPSE curve

Abbreviations: Receiver operator characteristic; ROC; tricuspid annular plane systolic excursion: TAPSE; right atrium: RA.